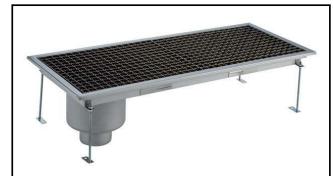

Floor Drains and Collecting Tanks Floor Drain with Stainless Steel Grate and Side Drain - Vertical outlet 400x1400 mm

| ITEM #  |  |  |
|---------|--|--|
| MODEL # |  |  |
| NAME #  |  |  |
| SIS #   |  |  |
|         |  |  |
| AIA #   |  |  |

328054 (FDA40140)

Floor Drainage Channel with stainless steel grate, side drain - vertical outlet, 400x1400

#### Item No.

Constructed in 304 AISI stainless steel. Collecting tank with side siphon and vertical drain pipe. Anti-slip mesh grate.

#### **Main Features**

- Easy to install.
- Anti-odour syphon.
- Removable waste blocking filter.
- Rag bolt for floor fixing.
- Easy to inspect for any possible waste removal action.
- Electrochemical finishing gives grids a bright apperance.
- Ideal for any drain solution, particularly suggested for great amounts of water drained during cleaning operations.
- Collecting tanks with side siphon.

## Construction

- Anti-slip mesh 25x25 mm grating, h=25 mm, 1.5 mm in thickness.
- Constructed entirely in 304 AISI stainless steel.
- Collecting tanks available with vertical drain pipe.
- Adjustable leveling feet.

## **Key Information:**

External dimensions, Width:

328054 (FDA40140)1400 mmExternal dimensions, Depth:400 mmExternal dimensions, Height:265 mmNet weight:25 kg