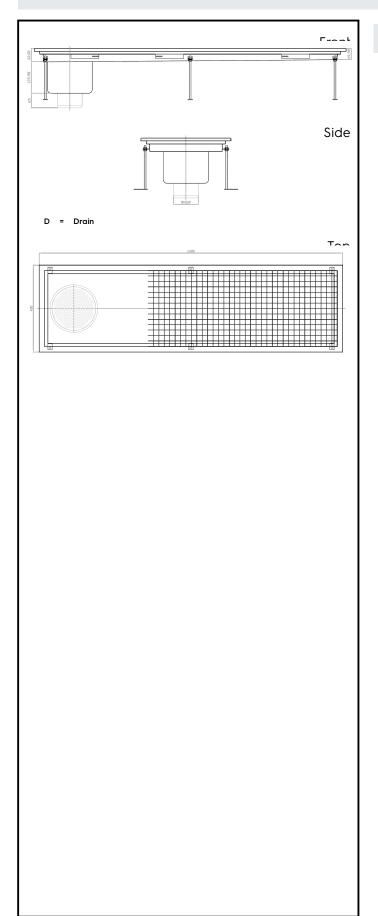

Floor Drains and Collecting Tanks Floor Drain with Stainless Steel Grate and Side Drain - Vertical outlet 400x1400 mm

| ITEM #  |  |  |
|---------|--|--|
| MODEL # |  |  |
| NAME #  |  |  |
| SIS #   |  |  |
|         |  |  |
| AIA #   |  |  |

328054 (FDA40140)

Floor Drainage Channel with stainless steel grate, side drain - vertical outlet, 400x1400

#### Item No.

Constructed in 304 AISI stainless steel. Collecting tank with side siphon and vertical drain pipe. Anti-slip mesh grate.

#### **Main Features**

- Easy to install.
- Anti-odour syphon.
- Removable waste blocking filter.
- Rag bolt for floor fixing.
- Easy to inspect for any possible waste removal action.
- Electrochemical finishing gives grids a bright apperance.
- Ideal for any drain solution, particularly suggested for great amounts of water drained during cleaning operations.
- Collecting tanks with side siphon.

## Construction

- Anti-slip mesh 25x25 mm grating, h=25 mm, 1.5 mm in thickness.
- Constructed entirely in 304 AISI stainless steel.
- Collecting tanks available with vertical drain pipe.
- Adjustable leveling feet.

## **Key Information:**

External dimensions, Width:

328054 (FDA40140)1400 mmExternal dimensions, Depth:400 mmExternal dimensions, Height:265 mmNet weight:25 kg